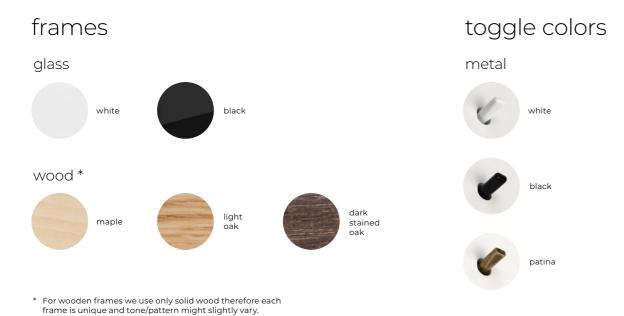

# glass

Glass... timeless material that defines its purity of design. Its elegance provides delicate beauty combined with high resistance.

Wood lovers will be attracted by solid frames of maple, light oak and dark stained oak in combination with white or black covers.

#### frames

<sup>\*</sup> Until stocks are sold out

\*\* For wooden frames we use only solid wood therefore each
frame is unique and tone/pattern might slightly vary.