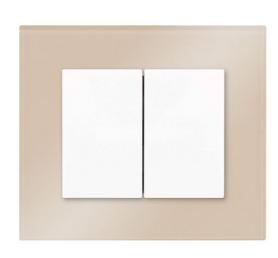

## glass

It is characterized by clean and simple shapes that emphasize the beauty of glass. Switches are designed with an emphasis on minimalist style and ergonomic design, giving the interior a modern look.

A new design series of switches and sockets inspired by the toggle RETRO series, presenting a perfect blend of minimalism and functionality in every space. The frame material includes high-quality glass in practical white and black finishes, as well as wooden frames for those seeking a natural design. Setting it apart from the RETRO series is the size and thickness of the frame, measuring 86 mm in diameter and 8 mm in thickness, providing modern and minimalist vibes to interiors.