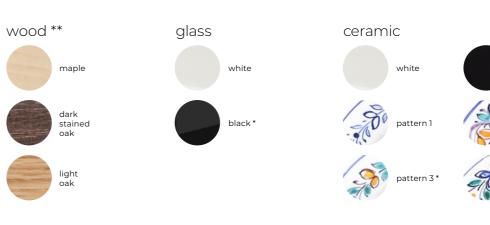

# glass

Glass... timeless material that defines its purity of design. Its elegance provides delicate beauty combined with high resistance.

Wood lovers will be attracted by solid frames of maple, light oak and dark stained oak in combination with white or black covers.

# ceramic

Ceramic... typical material of The First Republic era which is still an inspiration for today's design.

Different types of rotary / toggle switching elements emphasize the overall originality.

# hand-painted ceramic

Hand-painted motives on ceramic frames... let the folklore lavishness enrich any space.

#### frames

<sup>\*</sup> Until stocks are sold out

\*\* For wooden frames we use only solid wood therefore each
frame is unique and tone/pattern might slightly vary.