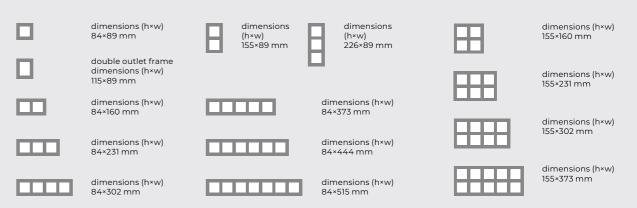

-|---|-------------------------------|---|--------------------------------|---|-------------------------------------------------|
| Ш | dimensions (h×w)<br>95×181 mm |   | dimensions (h×w)<br>95×323 mm |   | dimensions (h×w)<br>237×110 mm |   | double outlet<br>dimensions (h×w)<br>130×110 mm |

#### frames



#### cover colours



<sup>\*</sup> Until stocks are sold out

\*\* For wooden frames we use natural wood veneer therefore each
frame is unique and tone/pattern might slightly vary.

## cozy interior

Classic, unobtrusively elegant look with graceful round shapes and wide range of rich, pastel or metallic colours...
ELEGANT switches are a certainty of the traditional interior design. Both frame and cover are made of high quality plastic.





#### frames



#### frame multiplicities