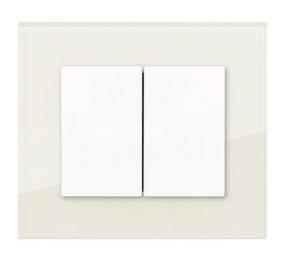

## cozy interior

Classic, unobtrusively elegant look with graceful round shapes and wide range of rich, pastel or metallic colours...
ELEGANT switches are a certainty of the traditional interior design. Both frame and cover are made of high quality plastic.