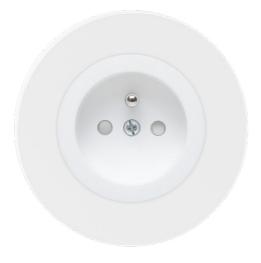

## glass

It is characterized by clean and simple shapes that emphasize the beauty of glass. Switches are designed with an emphasis on minimalist style and ergonomic design, giving the interior a modern look.

# glass

Glass... timeless material that defines its purity of design. Its elegance provides delicate beauty combined with high resistance.

Wood lovers will be attracted by solid frames of maple, light oak and dark stained oak in combination with white or black covers.