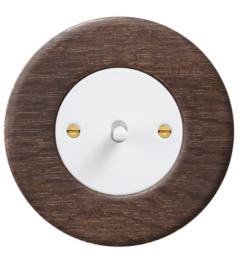

### WOOC

It combines the timeless natural beauty of wood with the modern appearance of metal.

Each piece is carefully crafted to blend traditional craftsmanship with premium design, creating a unique spatial element.

# glass

Glass... timeless material that defines its purity of design. Its elegance provides delicate beauty combined with high resistance.

Wood lovers will be attracted by solid frames of maple, light oak and dark stained oak in combination with white or black covers.