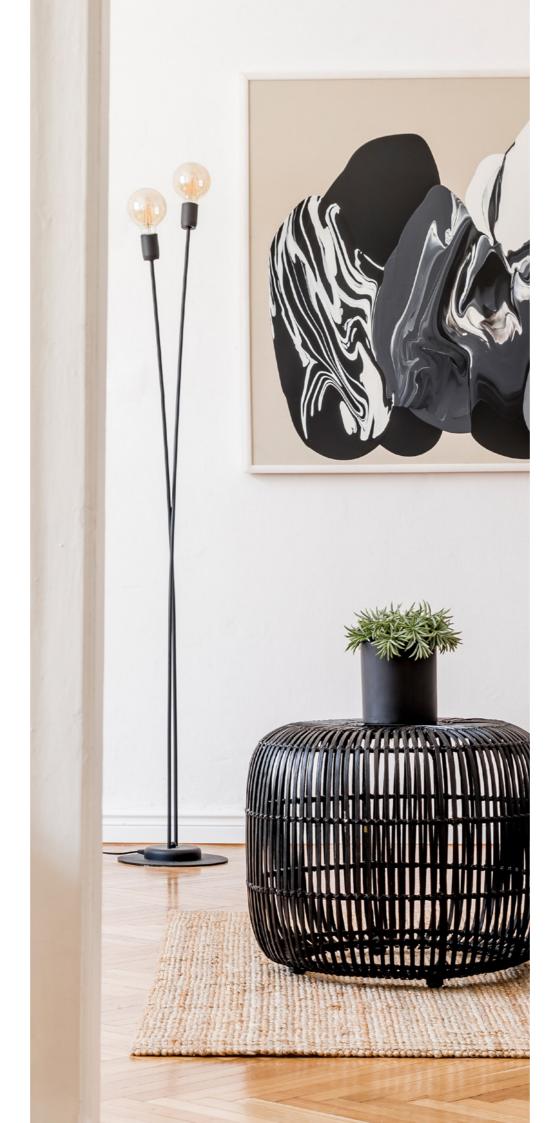

A new design series of switches and sockets inspired by the toggle RETRO series, presenting a perfect blend of minimalism and functionality in every space. The frame material includes high-quality glass in practical white and black finishes, as well as wooden frames for those seeking a natural design. Setting it apart from the RETRO series is the size and thickness of the frame, measuring 86 mm in diameter and 8 mm in thickness, providing modern and minimalist vibes to interiors.

# glass

Glass... timeless material that defines its purity of design. Its elegance provides delicate beauty combined with high resistance.

Wood lovers will be attracted by solid frames of maple, light oak and dark stained oak in combination with white or black covers.