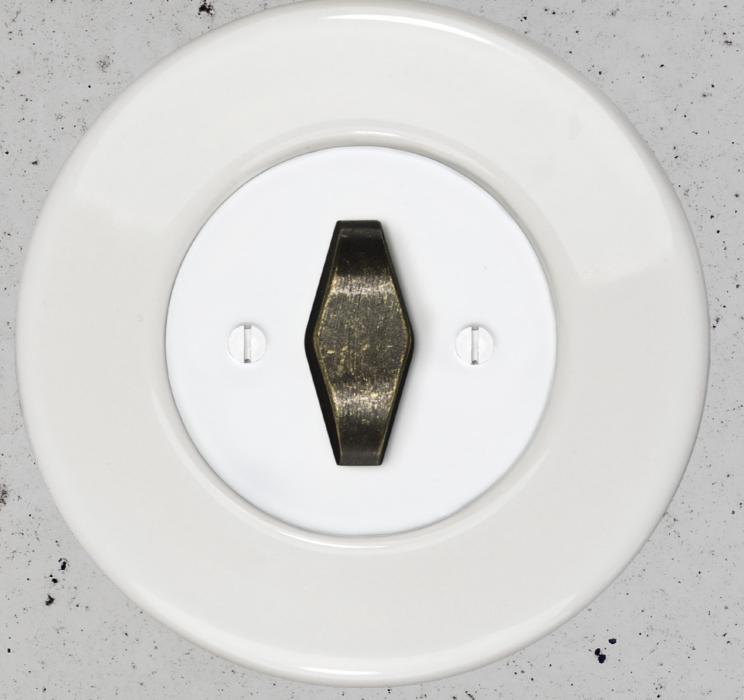

# ceramic

Ceramic... typical material of The First Republic era which is still an inspiration for today's design.

Different types of rotary / toggle switching elements emphasize the overall originality.