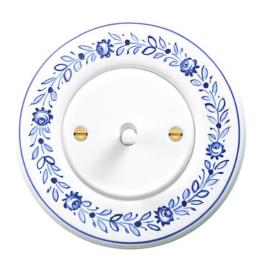

# hand-painted ceramic

Hand-painted motives on ceramic frames... let the folklore lavishness enrich any space.