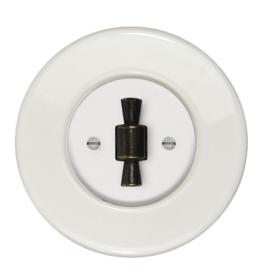

# ceramic

Ceramic... typical material of The First Republic era which is still an inspiration for today's design.

Different types of rotary / toggle switching elements emphasize the overall originality.