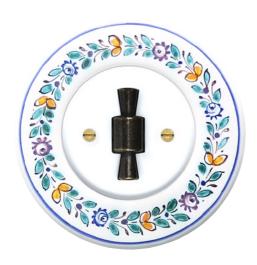

# ceramic

Ceramic... typical material of The First Republic era which is still an inspiration for today's design.

Different types of rotary / toggle switching elements emphasize the overall originality.

# hand-painted ceramic

Hand-painted motives on ceramic frames... let the folklore lavishness enrich any space.