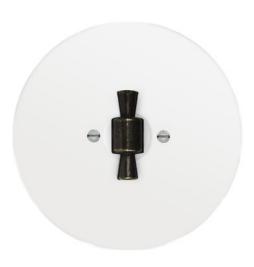

A new design series of switches and sockets inspired by the toggle RETRO series, presenting a perfect blend of minimalism and functionality in every space. The frame material includes high-quality glass in practical white and black finishes, as well as wooden frames for those seeking a natural design. Setting it apart from the RETRO series is the size and thickness of the frame, measuring 86 mm in diameter and 8 mm in thickness, providing modern and minimalist vibes to interiors.