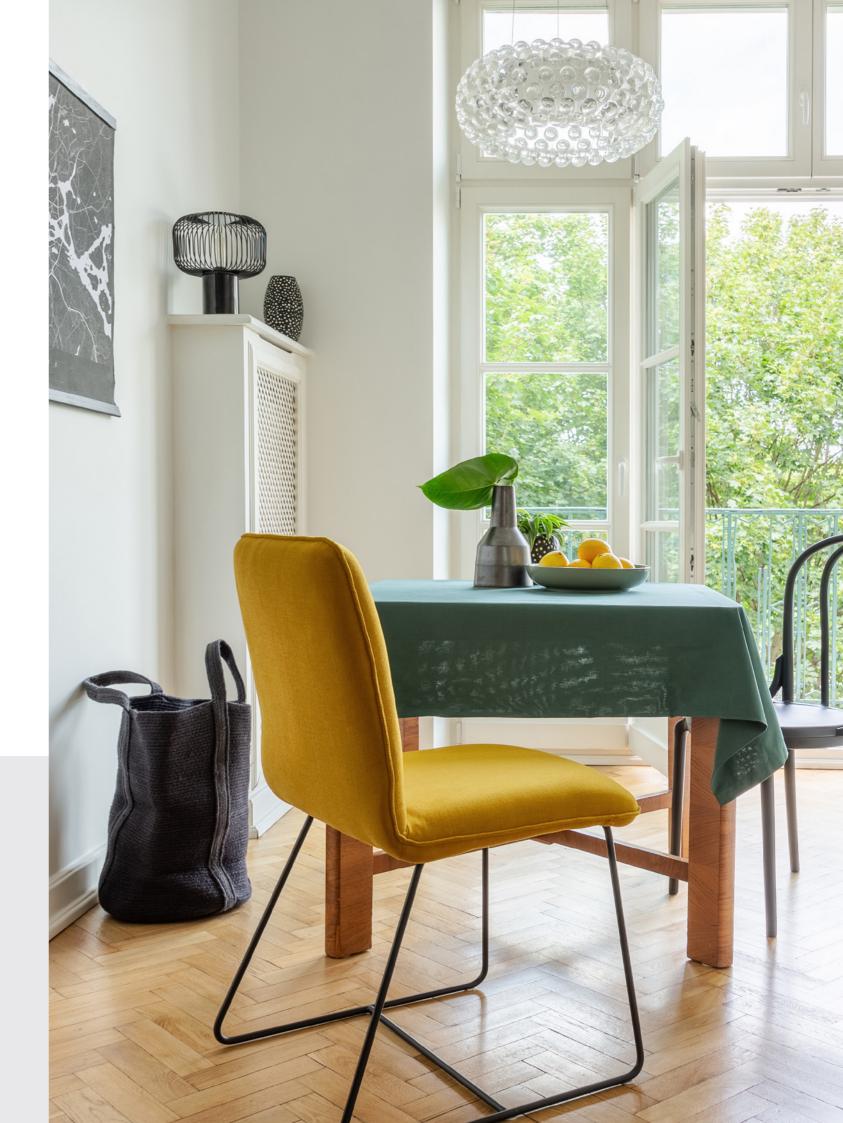

### WOOC

It combines the timeless natural beauty of wood with the modern appearance of metal.

Each piece is carefully crafted to blend traditional craftsmanship with premium design, creating a unique spatial element.

A new design series of switches and sockets inspired by the toggle RETRO series, presenting a perfect blend of minimalism and functionality in every space. The frame material includes high-quality glass in practical white and black finishes, as well as wooden frames for those seeking a natural design. Setting it apart from the RETRO series is the size and thickness of the frame, measuring 86 mm in diameter and 8 mm in thickness, providing modern and minimalist vibes to interiors.