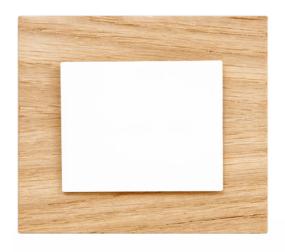

# glass

Glass... timeless material that defines its purity of design. Its elegance provides delicate beauty combined with high resistance.

Wood lovers will be attracted by solid frames of maple, light oak and dark stained oak in combination with white or black covers.