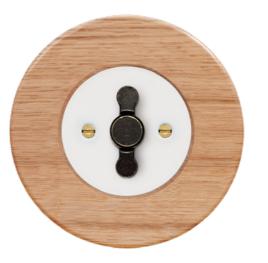

### WOOC

It combines the timeless natural beauty of wood with the modern appearance of metal.

Each piece is carefully crafted to blend traditional craftsmanship with premium design, creating a unique spatial element.

# glass

Glass... timeless material that defines its purity of design. Its elegance provides delicate beauty combined with high resistance.

Wood lovers will be attracted by solid frames of maple, light oak and dark stained oak in combination with white or black covers.