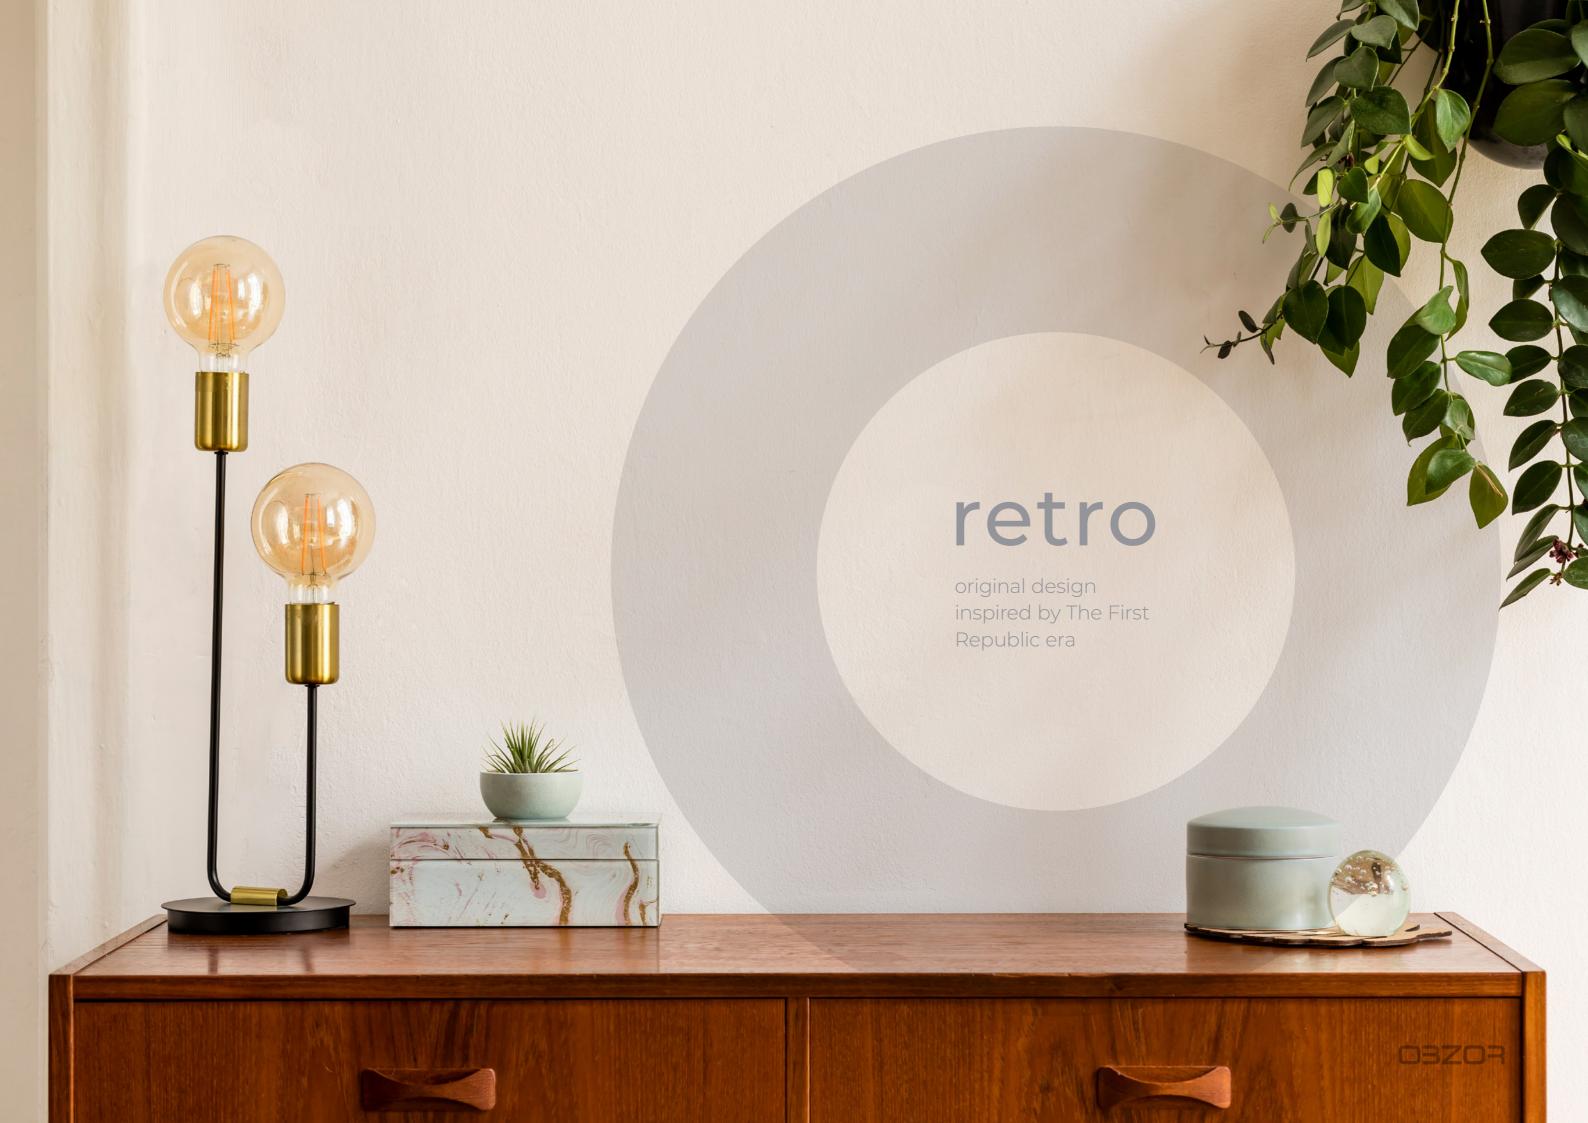

A new design series of switches and sockets inspired by the toggle RETRO series, presenting a perfect blend of minimalism and functionality in every space. The frame material includes high-quality glass in practical white and black finishes, as well as wooden frames for those seeking a natural design. Setting it apart from the RETRO series is the size and thickness of the frame, measuring 86 mm in diameter and 8 mm in thickness, providing modern and minimalist vibes to interiors.