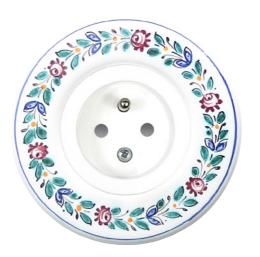

# ceramic

Ceramic... typical material of The First Republic era which is still an inspiration for today's design.

Different types of rotary / toggle switching elements emphasize the overall originality.

# hand-painted ceramic

Hand-painted motives on ceramic frames... let the folklore lavishness enrich any space.