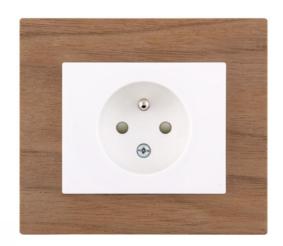

# glass

Glass... timeless material that defines its purity of design. Its elegance provides delicate beauty combined with high resistance.

Wood lovers will be attracted by solid frames of maple, light oak and dark stained oak in combination with white or black covers.