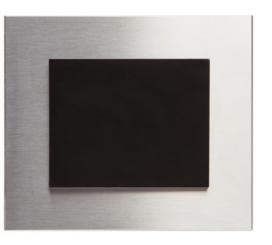

# ceramic

Ceramic... typical material of The First Republic era which is still an inspiration for today's design.

Different types of rotary / toggle switching elements emphasize the overall originality.

# hand-painted ceramic

Hand-painted motives on ceramic frames... let the folklore lavishness enrich any space.

## frame multiplicities

dimensions (h×w) all collections 97×97 mm dimensions (h×w) ceramic (except hand 97×168 mm -painted), wood and glass collection only 0 dimensions (h×w) ceramic (except hand 97×239 mm -painted) and wood collection only dimensions (h×w) wood collection only 97×310 mm 0000