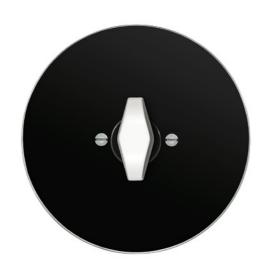

A new design series of switches and sockets inspired by the toggle RETRO series, presenting a perfect blend of minimalism and functionality in every space. The frame material includes high-quality glass in practical white and black finishes, as well as wooden frames for those seeking a natural design. Setting it apart from the RETRO series is the size and thickness of the frame, measuring 86 mm in diameter and 8 mm in thickness, providing modern and minimalist vibes to interiors.