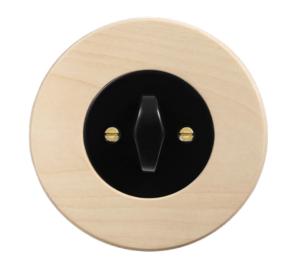

### WOOC

It combines the timeless natural beauty of wood with the modern appearance of metal.

Each piece is carefully crafted to blend traditional craftsmanship with premium design, creating a unique spatial element.

# glass

Glass... timeless material that defines its purity of design. Its elegance provides delicate beauty combined with high resistance.

Wood lovers will be attracted by solid frames of maple, light oak and dark stained oak in combination with white or black covers.