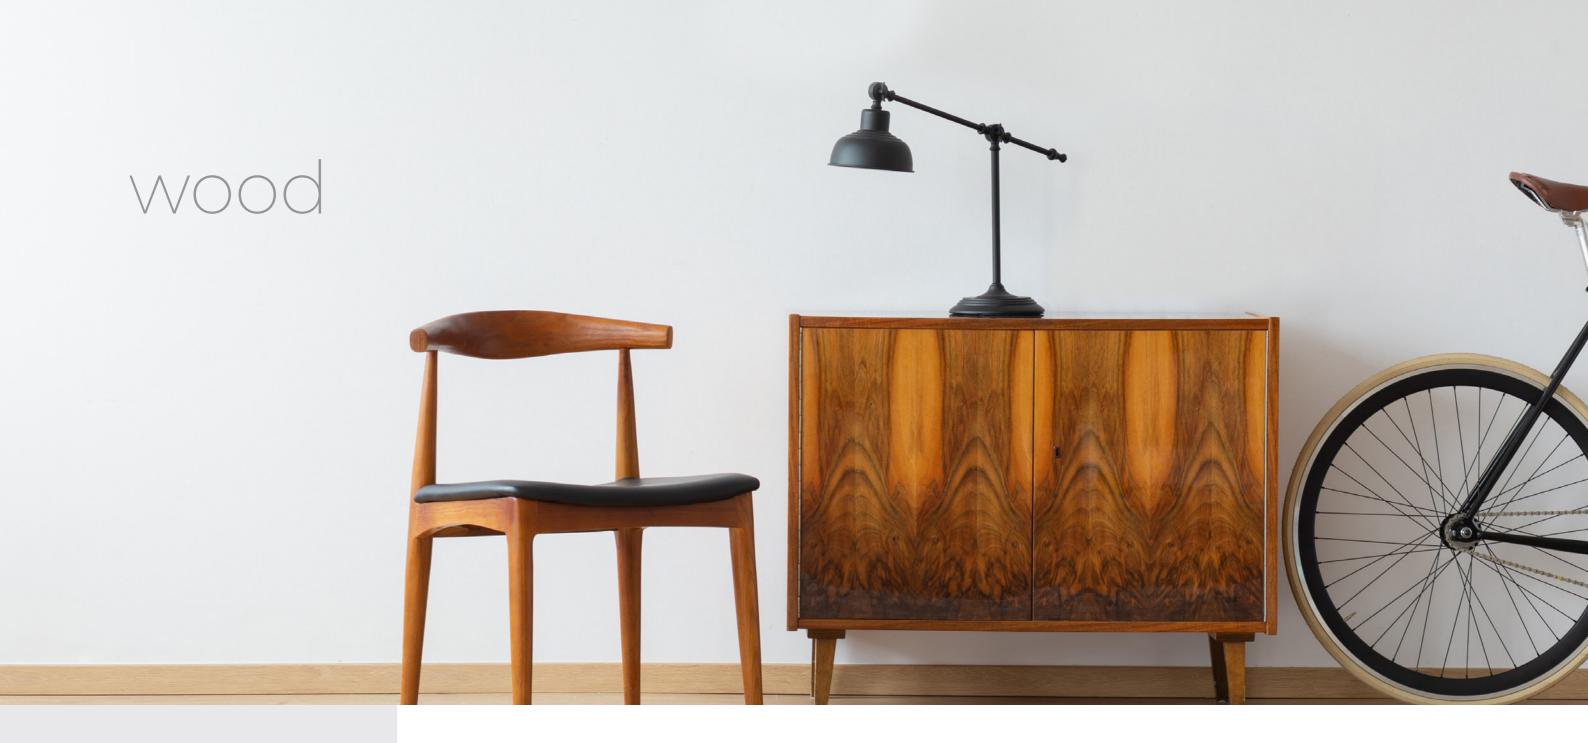

### WOOC

It combines the timeless natural beauty of wood with the modern appearance of metal.

Each piece is carefully crafted to blend traditional craftsmanship with premium design, creating a unique spatial element.

# glass

Glass... timeless material that defines its purity of design. Its elegance provides delicate beauty combined with high resistance.

Wood lovers will be attracted by solid frames of maple, light oak and dark stained oak in combination with white or black covers.