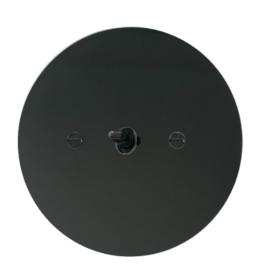

A new design series of switches and sockets inspired by the toggle RETRO series, presenting a perfect blend of minimalism and functionality in every space. The frame material includes high-quality glass in practical white and black finishes, as well as wooden frames for those seeking a natural design. Setting it apart from the RETRO series is the size and thickness of the frame, measuring 86 mm in diameter and 8 mm in thickness, providing modern and minimalist vibes to interiors.