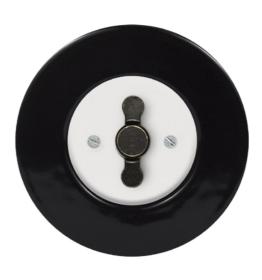

# ceramic

Ceramic... typical material of The First Republic era which is still an inspiration for today's design.

Different types of rotary / toggle switching elements emphasize the overall originality.