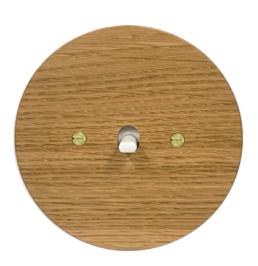

### WOOC

It combines the timeless natural beauty of wood with the modern appearance of metal.

Each piece is carefully crafted to blend traditional craftsmanship with premium design, creating a unique spatial element.

A new design series of switches and sockets inspired by the toggle RETRO series, presenting a perfect blend of minimalism and functionality in every space. The frame material includes high-quality glass in practical white and black finishes, as well as wooden frames for those seeking a natural design. Setting it apart from the RETRO series is the size and thickness of the frame, measuring 86 mm in diameter and 8 mm in thickness, providing modern and minimalist vibes to interiors.