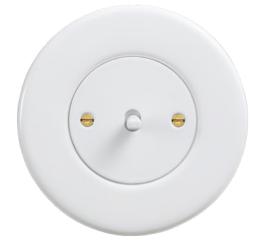

A new design series of switches and sockets inspired by the toggle RETRO series, presenting a perfect blend of minimalism and functionality in every space. The frame material includes high-quality glass in practical white and black finishes, as well as wooden frames for those seeking a natural design. Setting it apart from the RETRO series is the size and thickness of the frame, measuring 86 mm in diameter and 8 mm in thickness, providing modern and minimalist vibes to interiors.

#### frame multiplicities

dimensions (h×w) 228×86 mm