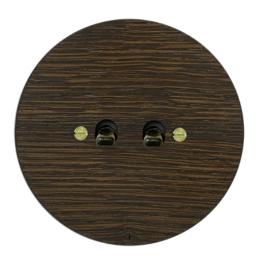

### WOOC

It combines the timeless natural beauty of wood with the modern appearance of metal.

Each piece is carefully crafted to blend traditional craftsmanship with premium design, creating a unique spatial element.

A new design series of switches and sockets inspired by the toggle RETRO series, presenting a perfect blend of minimalism and functionality in every space. The frame material includes high-quality glass in practical white and black finishes, as well as wooden frames for those seeking a natural design. Setting it apart from the RETRO series is the size and thickness of the frame, measuring 86 mm in diameter and 8 mm in thickness, providing modern and minimalist vibes to interiors.