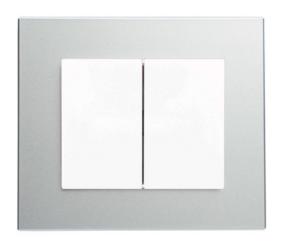

A new design series of switches and sockets inspired by the toggle RETRO series, presenting a perfect blend of minimalism and functionality in every space. The frame material includes high-quality glass in practical white and black finishes, as well as wooden frames for those seeking a natural design. Setting it apart from the RETRO series is the size and thickness of the frame, measuring 86 mm in diameter and 8 mm in thickness, providing modern and minimalist vibes to interiors.

#### frame multiplicities

dimensions (h×w) 228×86 mm