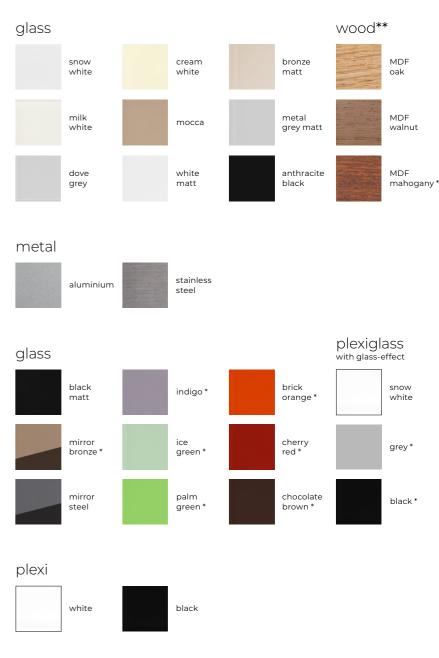

#### frames

<sup>\*</sup> Until stocks are sold out

\*\* For wooden frames we use only solid wood therefore each
frame is unique and tone/pattern might slightly vary.

# noble materials

Glass, wood veneer (oak, walnut, mahogany), stainless steel and aluminium, plexiglass and plexi of DECENTE switches and outlets will bring a thing of harmony into every single interior style. Covers are available in several colours, matt finish included.